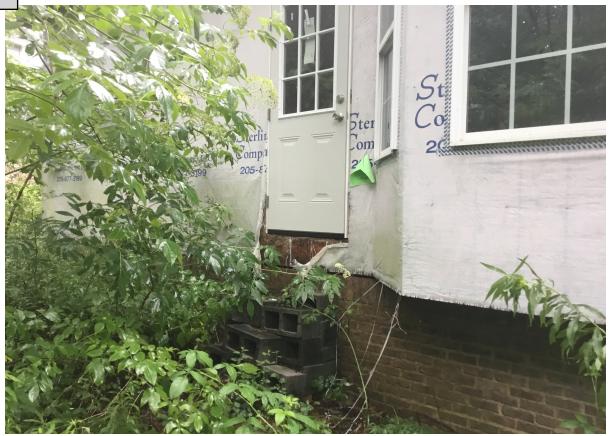

**WHEREAS**, the appropriate City Official has properly inspected the structures located at 256 Walnut St., Leeds, Alabama – (see attached supporting information **Exhibit A)** and made a finding that the subject building is unsafe to the extent that it is a public nuisance; and

**WHEREAS,** the appropriate City Official has properly inspected the structures located at 256 Walnut St., Leeds, Alabama – (see attached supporting information **Exhibit A)** and made a finding that the subject building is unsafe to the extent that it is a public nuisance; and