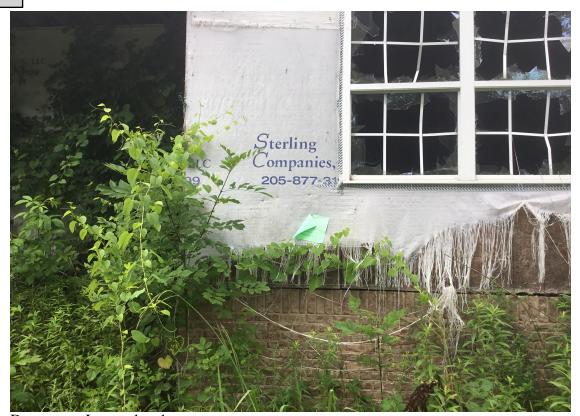

**WHEREAS**, the appropriate City Official has properly inspected the structures located at 256 Walnut St., Leeds, Alabama – (see attached supporting information **Exhibit A)** and made a finding that the subject building is unsafe to the extent that it is a public nuisance; and

**WHEREAS,** the appropriate City Official has properly inspected the structures located at 256 Walnut St., Leeds, Alabama – (see attached supporting information **Exhibit A)** and made a finding that the subject building is unsafe to the extent that it is a public nuisance; and